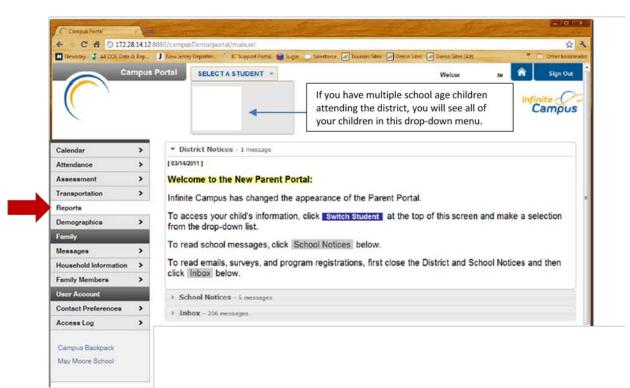

#### continued, Logging into the Parent Portal

3. In the left menu, *click* on **Reports**.

4. *Select* the appropriate grade level report card to view. Please note that you will need *Adobe Acrobat Reader* to view the PDF files.