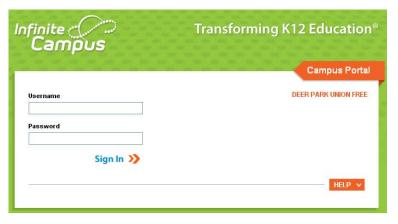

2. Login using your provided Parent Portal username and password. Please note that your password is case-sensitive.