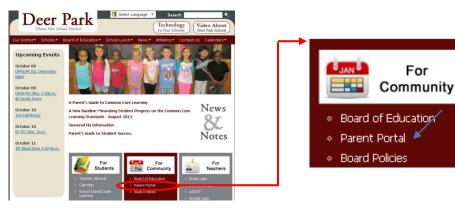

### Logging into the Parent Portal

For

Once you have a Parent Portal account, you can login to access the Parent Portal.

1. To access the Parent Portal, navigate to the Deer Park School District website (www.deerparkschools.org) using your web browser of choice and *click* on *Parent Portal* under the "For Community" area.