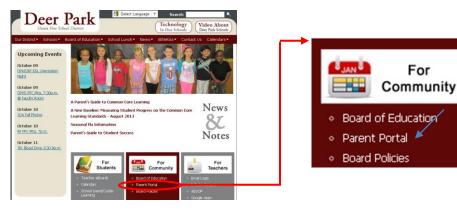

### Logging into the Parent Portal & Campus Backpack

Once you have a Parent Portal account, you can login to access the Campus Backpack.

1. To access the Parent Portal, navigate to the Deer Park School District website (www.deerparkschools.org) using your web browser of choice and *click* on *Parent Portal* under the "For Community" area.