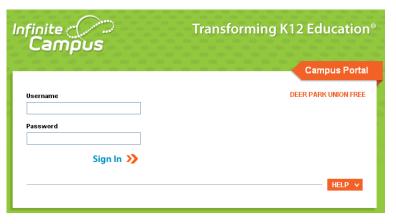

For

2. Login using your provided Parent Portal username and password. Please note that your password is case-sensitive.